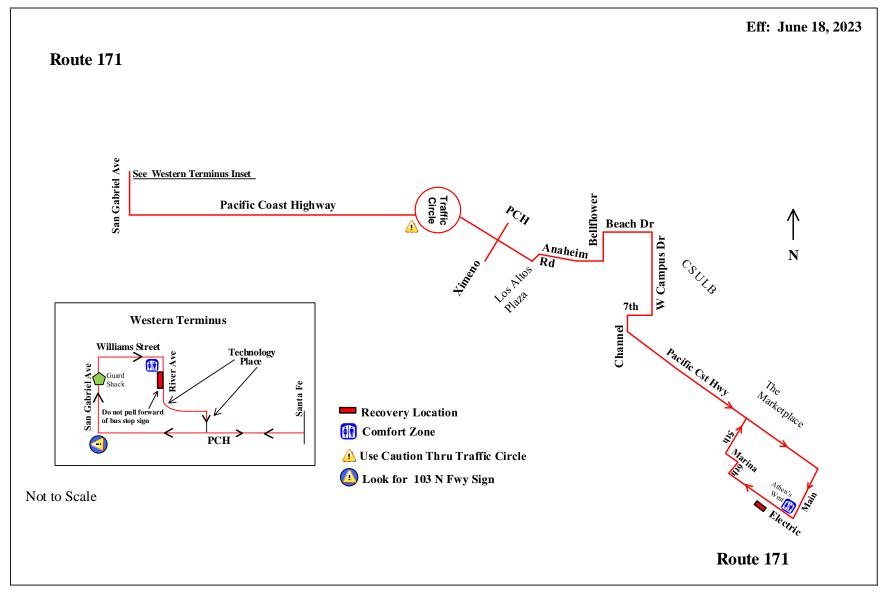

## **Turn Sheet for Route 171**

| Inbound                                                                                                                                                                                                                                                                                                                                                                                                                                                                                                                                                                                                                      | Outbound                                                                                                                                                                                                                                                                                                                                                                                                                                                                                                                               |
|------------------------------------------------------------------------------------------------------------------------------------------------------------------------------------------------------------------------------------------------------------------------------------------------------------------------------------------------------------------------------------------------------------------------------------------------------------------------------------------------------------------------------------------------------------------------------------------------------------------------------|----------------------------------------------------------------------------------------------------------------------------------------------------------------------------------------------------------------------------------------------------------------------------------------------------------------------------------------------------------------------------------------------------------------------------------------------------------------------------------------------------------------------------------------|
| From Electric and Main<br>Right Turn 6 <sup>th</sup> St<br>Left Turn Marina<br>Right Turn 5 <sup>th</sup> St<br>Left Turn Pacific Coast Hwy<br>Right Turn Channel Dr.<br>Right Turn 7 <sup>th</sup> Street<br>Left Turn West Campus Dr.<br>(West Campus turns into Beach Dr<br>curving to the left)<br>Left Turn Bellflower Blvd.<br>Right Turn Anaheim Rd.<br>Left Turn Los Altos Plaza<br>Right Turn Pacific Coast Hwy<br>Continue on PCH through Traffic<br>Circle<br>Continue North P.C.H.<br>Right Turn San Gabriel Ave.<br>(Signage Says 103 Frwy North)<br>San Gabriel Ave Past Guard Shack<br>Right Turn Williams St | From recovery location River Ave<br>through gate (River changes to<br>Technology Place)<br>Follow Technology Place to P.C.H.<br>Left Turn Pacific Coast Hwy<br>Continue on PCH through Traffic<br>Circle<br>Left Turn Los Altos Plaza<br>(Anaheim St)<br>Right Turn Anaheim Rd.<br>Left Turn Bellflower Blvd.<br>Right Turn Beach Dr.<br>(Beach Dr. Turns into West Campus<br>Dr. Curving to the right)<br>Right Turn 7th Street<br>Left Turn Channel Dr.<br>Left Turn Pacific Coast Hwy.<br>Right Turn Main St<br>Right Turn Electric |
| Right Turn River Ave                                                                                                                                                                                                                                                                                                                                                                                                                                                                                                                                                                                                         | Pull into recovery location                                                                                                                                                                                                                                                                                                                                                                                                                                                                                                            |
| Pull into recovery location<br>River Ave<br>(Headsign Change Location at<br>Technology Place at San Gabriel<br>Ave.)                                                                                                                                                                                                                                                                                                                                                                                                                                                                                                         | (Change Headsign at this<br>Location)<br>*Cabrillo Villages Restroom Lock<br>Box Code 2389                                                                                                                                                                                                                                                                                                                                                                                                                                             |